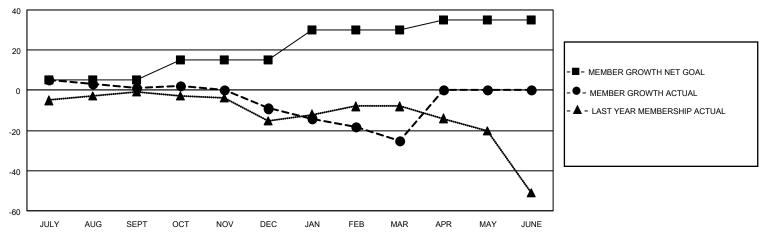

#### GOALS AND ACTUAL MEMBERS CUMULATIVE

| DROPPED CLUBS: 1 |    | 8 CLUBS OF 25 ADDED 1 OR<br>MORE NEW MEMBERS | GENDER DISTRIBUTION             |                              |  |
|------------------|----|----------------------------------------------|---------------------------------|------------------------------|--|
|                  |    | WORE NEW WEINBERG                            | MALE<br>FEMALE                  | 248 (60.34%)<br>163 (39.66%) |  |
| DROPPED MEMBERS  |    |                                              | NON BINARY PREFER NOT TO ANSWER | 0 (0.00%)                    |  |
| DECEASED         | 3  |                                              | THE ENNOT TO ANOWER             | 0 (0.0070)                   |  |
| CLUB CANCELLED   | 8  | CLICK HERE FOR CUMULATIVE                    | TOTAL FAMILY UNIT MEMBERS       | S 72                         |  |
| OTHER            | 27 | MEMBERSHIP DATA                              |                                 |                              |  |
| TOTAL            | 38 |                                              | FAMILY MEMBERS PAYING HA        | LF DUES 37                   |  |

## District 4 L1

| Clubs                 |               |           |               | Members               |                       |                         |                                                    |
|-----------------------|---------------|-----------|---------------|-----------------------|-----------------------|-------------------------|----------------------------------------------------|
| RESULTS FOR 2022-2023 |               |           |               | RESULTS FOR 2022-2023 |                       |                         |                                                    |
| QUARTER               | NEW CLUB GOAL | NEW CLUBS | DROPPED CLUBS | QUARTER MEMB          | ER GROWTH NET<br>GOAL | MEMBER GROWTH<br>ACTUAL | DROPPED<br>MEMBERS ACTUAL<br>(including transfers) |
| JULY/AUG/SEPT         | 1             | 0         | 0             | JULY/AUG/SEPT         | 5                     | 7                       | 6                                                  |
| OCT/NOV/DEC           | 2             | 0         | 1             | OCT/NOV/DEC           | 10                    | 4                       | 13                                                 |
| JAN/FEB/MAR           | 3             | 0         | 0             | JAN/FEB/MAR           | 15                    | 4                       | 19                                                 |
| APR/MAY/JUNE          | 1             | 0         | 0             | APR/MAY/JUNE          | 5                     | 0                       | 0                                                  |