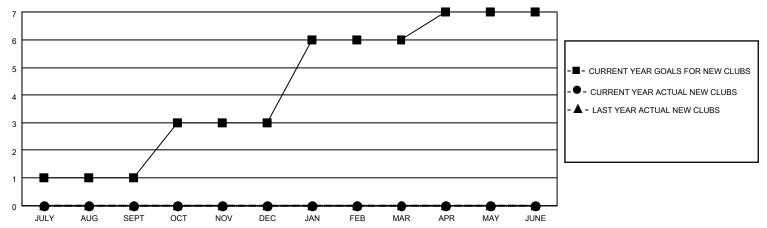

### GOALS AND ACTUAL NEW CLUBS CUMULATIVE

## District 4 L1

| Clubs                 |               |           |               | Members               |                       |                         |                                                    |
|-----------------------|---------------|-----------|---------------|-----------------------|-----------------------|-------------------------|----------------------------------------------------|
| RESULTS FOR 2022-2023 |               |           |               | RESULTS FOR 2022-2023 |                       |                         |                                                    |
| QUARTER               | NEW CLUB GOAL | NEW CLUBS | DROPPED CLUBS | QUARTER MEMB          | ER GROWTH NET<br>GOAL | MEMBER GROWTH<br>ACTUAL | DROPPED<br>MEMBERS ACTUAL<br>(including transfers) |
| JULY/AUG/SEPT         | 1             | 0         | 0             | JULY/AUG/SEPT         | 5                     | 7                       | 6                                                  |
| OCT/NOV/DEC           | 2             | 0         | 1             | OCT/NOV/DEC           | 10                    | 4                       | 13                                                 |
| JAN/FEB/MAR           | 3             | 0         | 0             | JAN/FEB/MAR           | 15                    | 4                       | 19                                                 |
| APR/MAY/JUNE          | 1             | 0         | 0             | APR/MAY/JUNE          | 5                     | 0                       | 0                                                  |